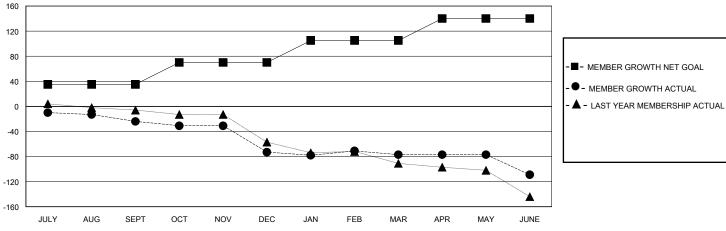

## GOALS AND ACTUAL MEMBERS CUMULATIVE

**NEW MEMBERS** 

| _          |                     |     |
|------------|---------------------|-----|
| AY JUNE    |                     |     |
| GENDER     | <u>DISTRIBUTION</u> |     |
| MALE       | 710 (67.11%)        |     |
| FEMALE     | 348 (32.89%)        |     |
|            |                     |     |
| OTAL FAMIL | / UNIT MEMBERS      | 229 |
| AMILY MEMB | ERS PAYING HALF     | 118 |